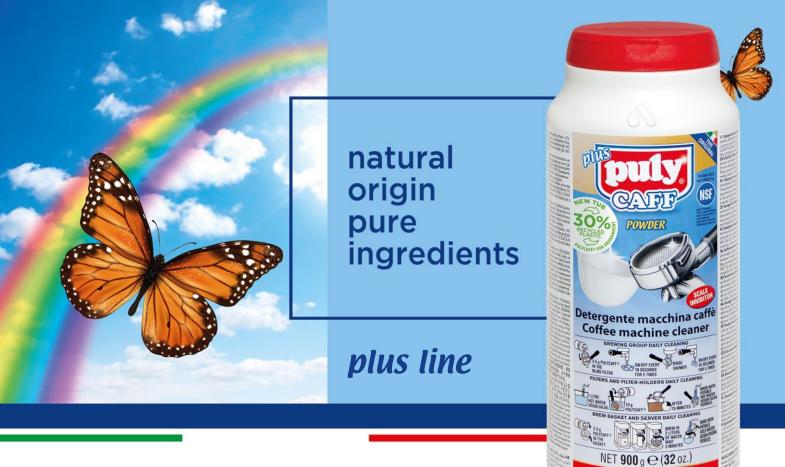

## **OUR PHILOSOPHY**

**PulyCAFF®** *plus* was developed in **1961**, the first specific cleaner in the world, at the birth of the Espresso Coffee Machine with an innovative thermocompression system: hence the E61 Brand. For over half a century, the active substances, included in the **FDA** list, have offered exceptional performances and are environmentally friendly with rapid biodegradability close to 100%. Designed specifically for the maintenance of the brewing group, shower, filter and filter holder and waste valve of Espresso Coffee Machines, it deodorizes, cleans and always makes delivery efficient; it completely eliminates any residue without damaging the metals and chromed parts and does not release dangerous substances. It is awesom for soaking cups, teapots, etc. and eliminates all traces of coffee or lipstick from the ceramics while respecting the finest decorations. **The ingredients of the PulyCAFF®** *plus line* **series are derived from food grade raw materials, pursuant with the REACH and CLP regulations.** 

## FEATURES

Equipped with very rapid dissolution, it has an exceptional descaling power of the carbonaceous residues of coffee, with an excellent degreasing / emulsifying / wetting action, with limited foam and very rapid rinsing. The containers are recycled and / or recyclable and the packaging SUSTAINABLE for the environment. **PulyCAFF®** *plus* today represents the best on the world market for the maintenance of Coffee Machine equipment. Trade Mark - Patented. Tested and certified by **NSF** International (Protocol P 152 Health Effects and Corrosivity of Commercial Espresso Machine Chemical Cleaner).